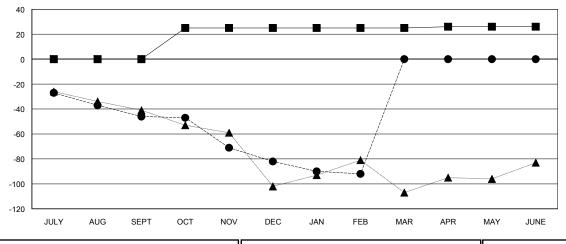

## GOALS AND ACTUAL MEMBERS CUMULATIVE

| ■ - MEMBER GROWTH NET GOAL      |  |
|---------------------------------|--|
| ● - MEMBER GROWTH ACTUAL        |  |
| ▲ - LAST YEAR MEMBERSHIP ACTUAL |  |
|                                 |  |

| Members               |                           |                         |                                              |  |  |  |
|-----------------------|---------------------------|-------------------------|----------------------------------------------|--|--|--|
| RESULTS FOR 2017-2018 |                           |                         |                                              |  |  |  |
| QUARTER               | MEMBER GROWTH NET<br>GOAL | MEMBER GROWTH<br>ACTUAL | DROPPED MEMBERS ACTUAL (including transfers) |  |  |  |
| JULY/AUG/SEPT         | 0                         | 20                      | 61                                           |  |  |  |
| OCT/NOV/DEC           | 25                        | 34                      | 65                                           |  |  |  |
| JAN/FEB/MAR           | 0                         | 24                      | 31                                           |  |  |  |
| APR/MAY/JUNE          | 1                         | 0                       | 0                                            |  |  |  |