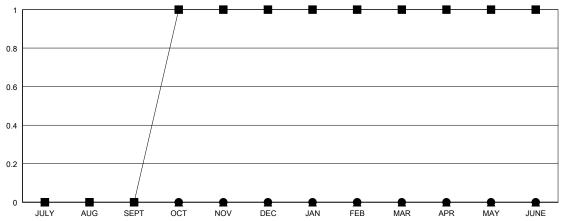

## GOALS AND ACTUAL NEW CLUBS CUMULATIVE

## **LOCATION WASHINGTON**

| Clubs                 |               |           |               |  |  |
|-----------------------|---------------|-----------|---------------|--|--|
| RESULTS FOR 2017-2018 |               |           |               |  |  |
| QUARTER               | NEW CLUB GOAL | NEW CLUBS | DROPPED CLUBS |  |  |
|                       |               |           |               |  |  |
| JULY/AUG/SEPT         | 0             | 0         | 0             |  |  |
| OCT/NOV/DEC           | 1             | 0         | 1             |  |  |
| JAN/FEB/MAR           | 0             | 0         | 1             |  |  |
| APR/MAY/JUNE          | 0             | 0         | 0             |  |  |